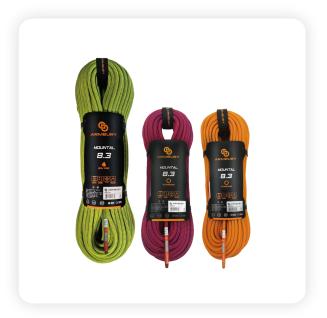

# MOUNTAL 8.3

Ref.

# Description

Half and twin rope with great handling and knotability, along with lightweight and waterproof property, the ropes are recommended for classic climbing and ice climbing.

## References

CODE COLOR

411121X RED/PURPLE 411122X ORANGE

411123X YELLOW/GREEN

WARNING:Before use, read and understand all instructions.
Understand and accept the risks involving before participating.
Any misuse of the equipment can result in severe injury or death.
Products and specifications subject to change without notice.